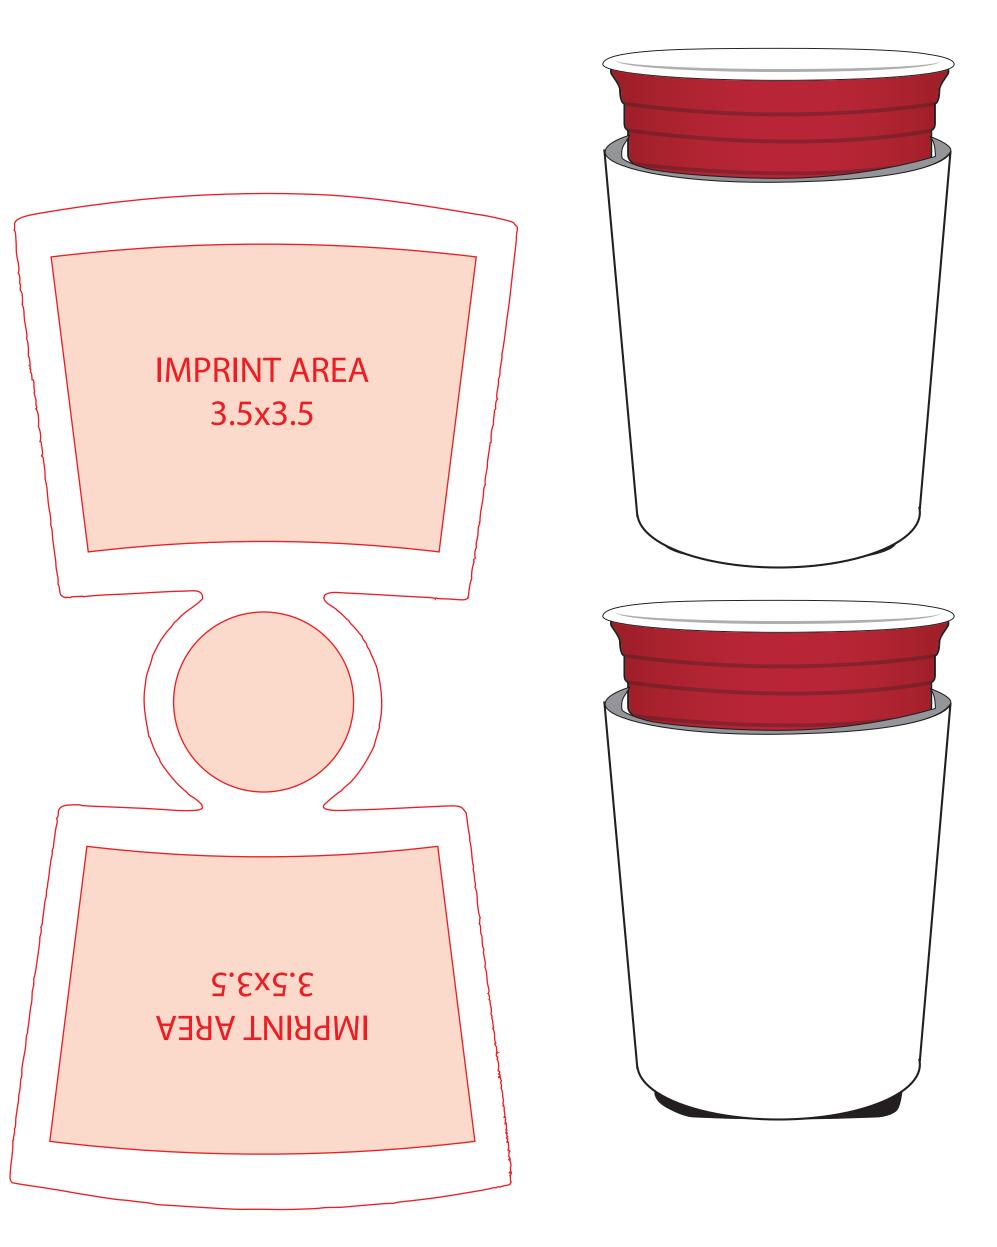

Dotted Line Around Imprint **WON'T PRINT** Shows **MAXIMUM** Imprint Area

Imprint Color: \_\_\_\_